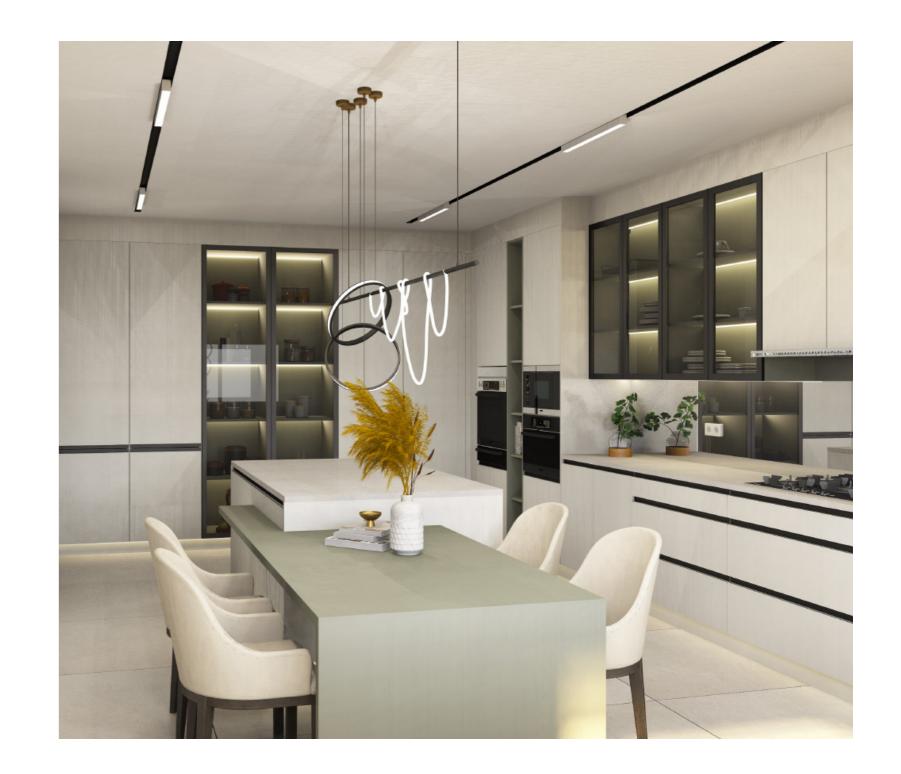

# AFP

Throughaprocess of research and experimentation, carefully chosen materials and crafted details are used to help create unique and be autiful spaces. AFP's work ranges in scale, from the design of a bespoke door handle and the interior spaces through to large scale building. AFP collaborate closely with clients, consultants, contractors and makers in the pursuit of creating finely crafted spaces that enhance the experience of the end users.

Weindulgeinsimplebutuniquedesignsolutionsthatdelight and invite. This is achieved by balancing strategic insight with conceptual thinking, creative intuition and experience. A preoccupation with colour and material sembodies our work and is often the starting point of any project. Our factory enables us to experiment freely with paints and finishes, models and prototypes and this is fundamental to how we desgin.