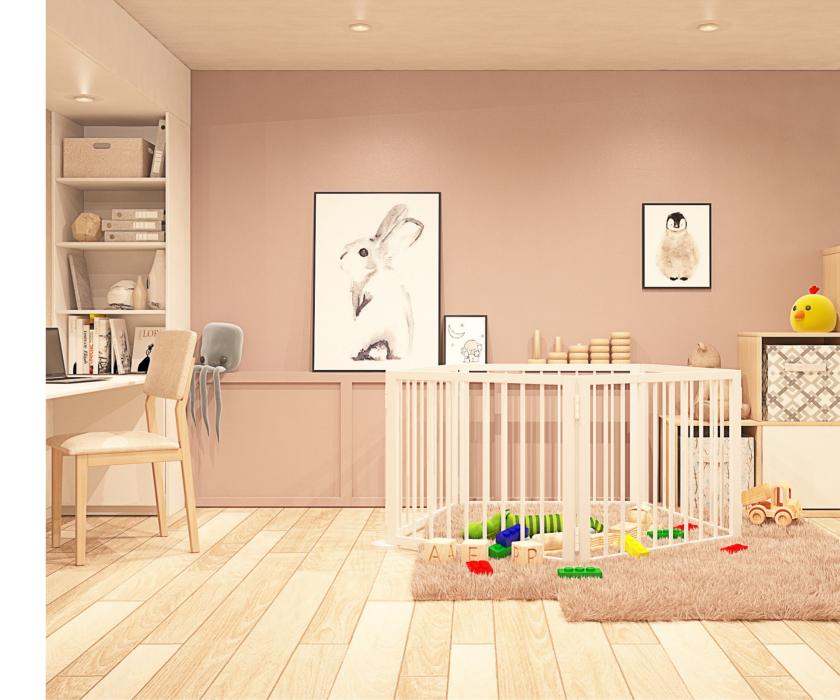

## Baby Cage

Raising your little one can be a bit of a handful and more often than not, time for yourself can be hard to come by. The baby cage allows you that free time, put your child in a controlled, secure space they can play in while you work.