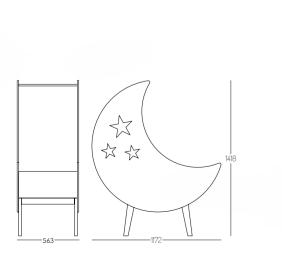

#### Moon Bed

Teleport your little one to a magical dreamland in this crescent shaped baby bed. The highly detailed bed also provides a beautiful focal point for the nursery that accommodates it.