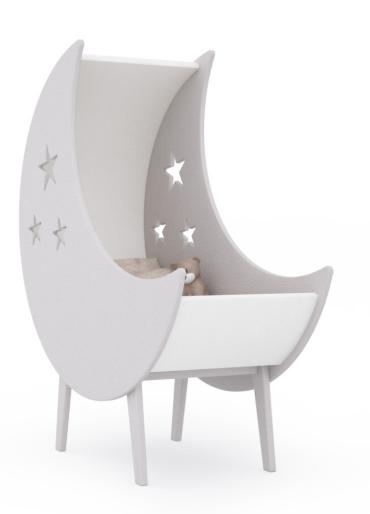

#### Moon Bed

Teleport your little one to a magical dreamland in this crescent shaped baby bed. The highly detailed bed also provides a beautiful focal point for the nursery that accommodates it.