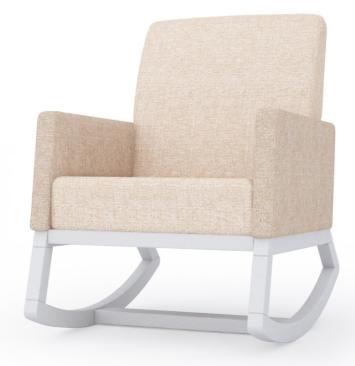

## Rocking Chair

Rock your little one to sleep with no effort at all on this chair. An extremely comfortable armchair to calm down both you and your child, so when your little one falls asleep the chair is all yours.