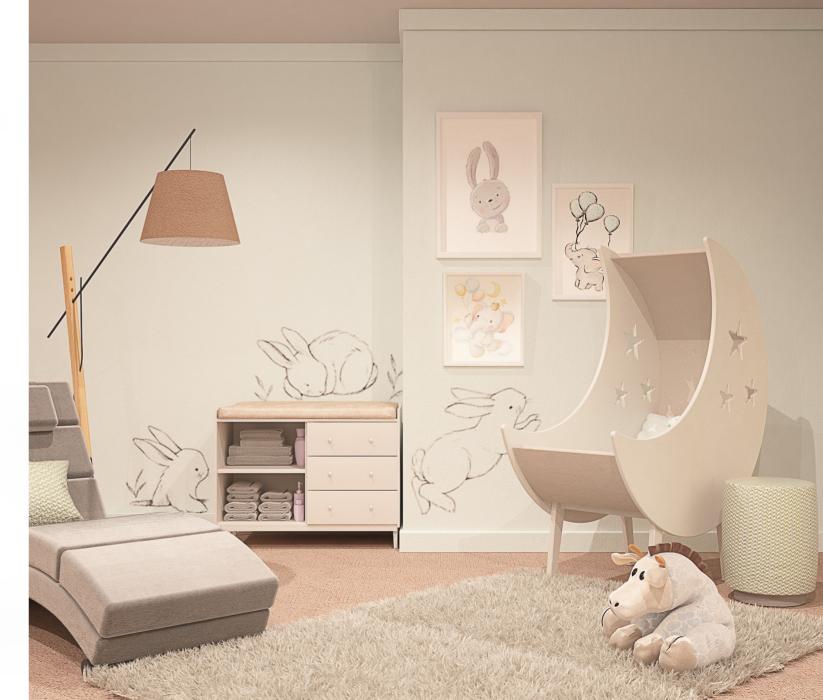

#### Moon Bed

Teleport your little one to a magical dreamland in this crescent shaped baby bed. The highly detailed bed also provides a beautiful focal point for the nursery that accommodates it.