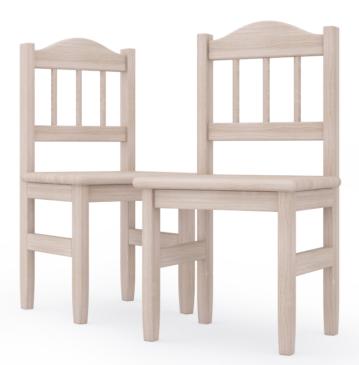

#### Toddler's Chair

Allow your little one more independence with the toddler's chair. This gives them the confidence to comfortably sit by themselves when they start going to public places like school