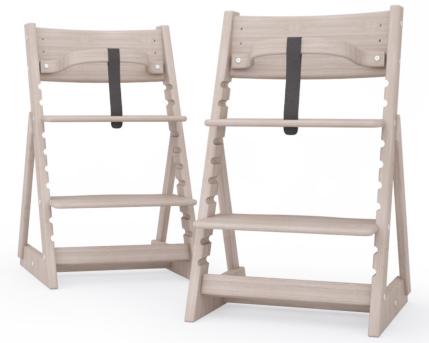

## Trippy

Children grow up so fast, although their clothes cannot grow with them the Trippy can! You can skip the hassle with the trippy, a multipurpose adjustable high chair that also performs as a ladder