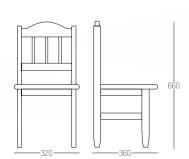

#### Toddler's Chair

Allow your little one more independence with the toddler's chair. This gives them the confidence to comfortably sit by themselves when they start going to public places like school