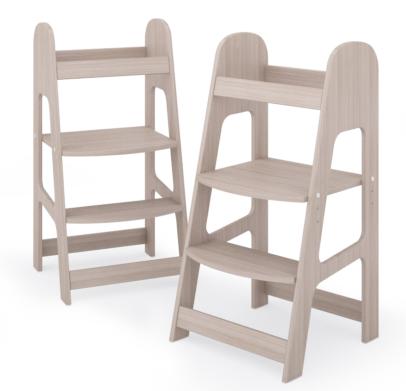

#### Toddler's Tower

A ladder specially made with solid wood to allow your little one be more independent. The toddlers' tower helps them get to those hard to reach places safely and with ease.

Plot 820 Idu Industrial Area | FCT Abuja