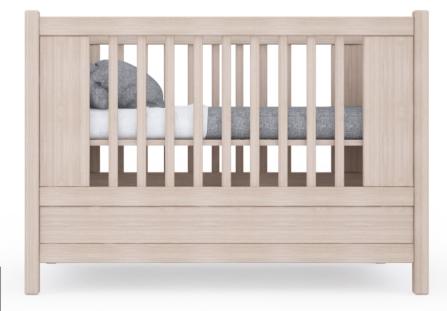

## Baby Court

A large, safe baby bed to rest your little one after a long day of being cute. The baby court is suitable for infants and toddlers alike with ample space for sleeping and the occasional playtime.