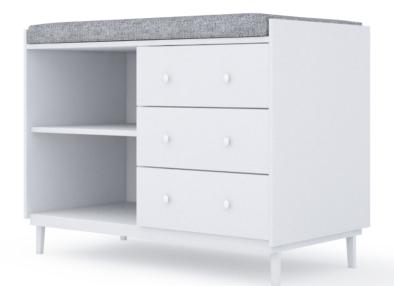

## Changing Unit

An ergonomically designed item that provides the ultimate comfort for a slightly uncomfortable task. This unit also acts as storage for sanitary items for quick access when changing diapers.