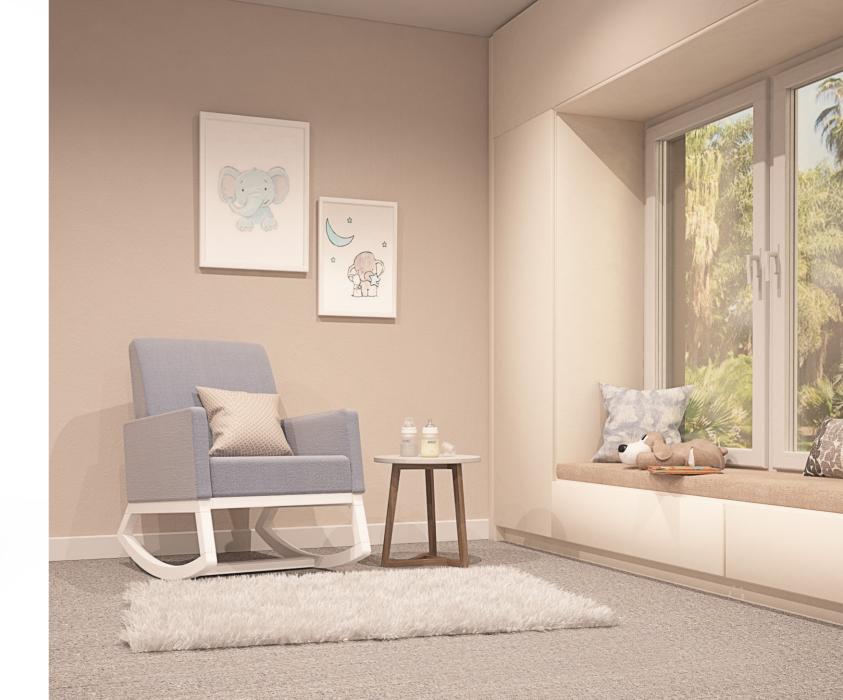

## Rocking Chair

Rock your little one to sleep with no effort at all on this chair. An extremely comfortable armchair to calm down both you and your child, so when your little one falls asleep the chair is all yours.