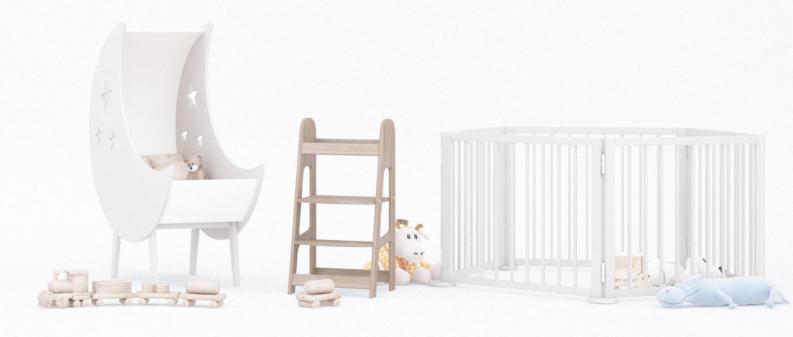

#### Moon Bed

Teleport your little one to a magical dreamland in this crescent shaped baby bed. The highly detailed bed also provides a beautiful focal point for the nursery that accommodates it.

#### Toddler's Tower

A ladder specially made with solid wood to allow your little one be more independent. The toddlers' tower helps them get to those hard to reach places safely and with ease.

Plot 820 Idu Industrial Area | FCT Abuja

## Baby Cage

Raising your little one can be a bit of a handful and more often than not, time for yourself can be hard to come by. The baby cage allows you that free time, put your child in a controlled, secure space they can play in while you work.