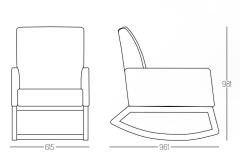

## Rocking Chair

Rock your little one to sleep with no effort at all on this chair. An extremely comfortable armchair to calm down both you and your child, so when your little one falls asleep the chair is all yours.