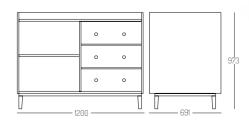

## Changing Unit

An ergonomically designed item that provides the ultimate comfort for a slightly uncomfortable task. This unit also acts as storage for sanitary items for quick access when changing diapers.