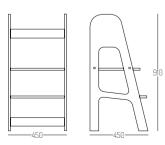

#### Toddler's Tower

A ladder specially made with solid wood to allow your little one be more independent. The toddlers' tower helps them get to those hard to reach places safely and with ease.

Plot 820 Idu Industrial Area | FCT Abuja