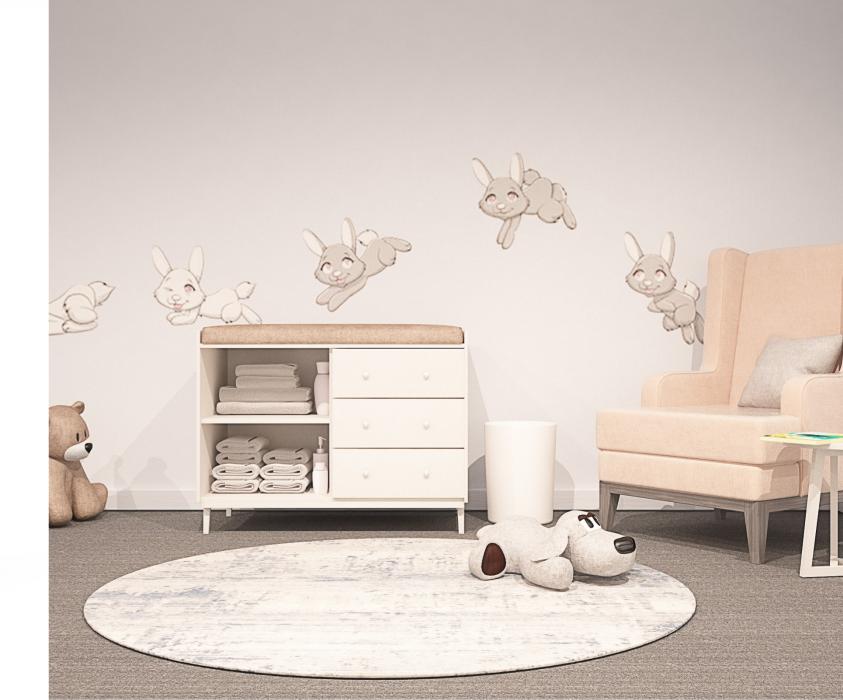

## Changing Unit

An ergonomically designed item that provides the ultimate comfort for a slightly uncomfortable task. This unit also acts as storage for sanitary items for quick access when changing diapers.