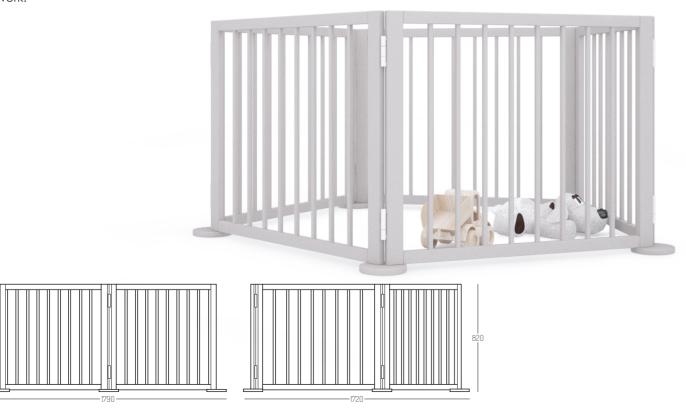

## Baby Cage

Raising your little one can be a bit of a handful and more often than not, time for yourself can be hard to come by. The baby cage allows you that free time, put your child in a controlled, secure space they can play in while you work.