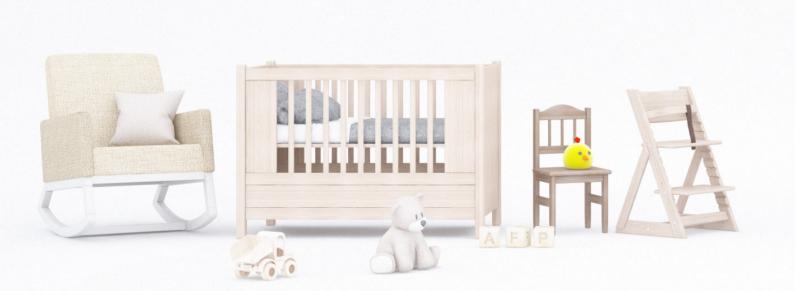

## Rocking Chair

Rock your little one to sleep with no effort at all on this chair. An extremely comfortable armchair to calm down both you and your child, so when your little one falls asleep the chair is all yours.

## Trippy

Children grow up so fast, although their clothes cannot grow with them the Trippy can! You can skip the hassle with the trippy, a multipurpose adjustable high chair that also performs as a ladder